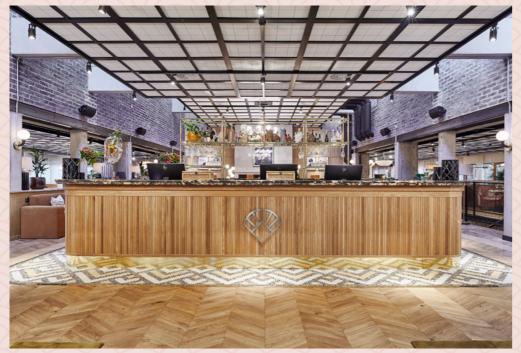

Ellery Beach House is a sophisticated playground where all your senses get stimulated. There are two restaurants located on site with two different concepts. Restaurant Palmers, with influences from Tel Aviv and The Greek Islands, invites your tastebuds to go on a journey with the best hummus in town, accompanied by a full-bodied glass of red wine. Restaurant Coco is California inspired and asks you for a dance together with a fresh five-serving meal

as you sip on a delightful Lé Colada and listen to the soulful music from the DJ.

A sophisticated playground? For Ellery, that is a place where you can indulge in great food and spirits, get your endorphins pumping with padel, listen to sweet tunes as your eyes get seduced by lovely art. It's a place where you don't negotiate on sleep as the beds are worth the visit alone, and when it comes to hotel breakfast, it is a must-try.